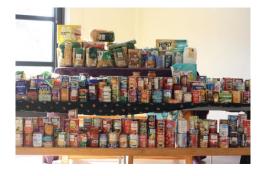

We talked about how harvest is a time for giving back and remembering to be grateful. As you can see, we have received a huge

number of donations and it is a reflection of your kindness and generosity. The Crediton Food Bank will take this in next week and I know they will be extremely thankful for everyone's contributions to helping across the community and playing their part.